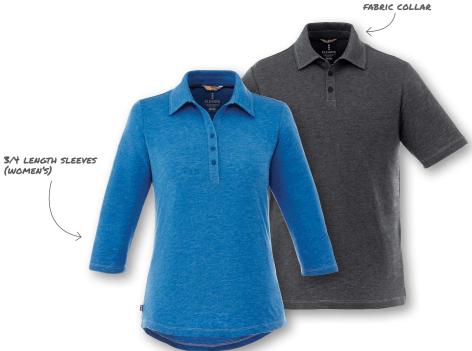

## recommended decoration

Embroidery Transfer In inFusion

Deboss (only on Heather Grey)

The versatile Tipton has a vintage feel, with contrast stitching against a heather fabric at the collar, placket and shoulder seams. The Tipton's performance, however, is decidedly modern: a breathable polyester-cotton knit with wicking finish, UV protection and snag resistance. The women's version of the Tipton has three-quarter sleeves, a shirttail hem and tapered waist for a flattering fit. Both the men's and women's have a woven Elevate tab on the right hip, hanger loop and heat-transfer main label for tagless comfort.

## features

- Centre front four button placket
- Dyed-to-match buttons
- » Contrast stitching detail